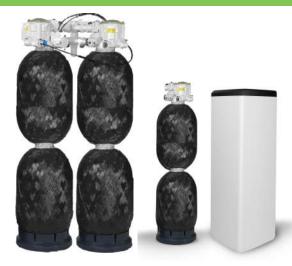

#### **DUPLEX 12L Softener and Carbon filter**

- Special carbon filter
- Non-electric operation
- Always soft water available
- Very high flow rates in service
- Limited salt and water consumption
- Free location of brine tank

#### **TECHNICAL DATA**

| Connection                 | 3/4" or 1"                      |
|----------------------------|---------------------------------|
| Working Pressure           | 0.15 - 0.5 bar                  |
| Flow Rate                  | 3 - 6 m³/h                      |
| Exchange Capacity          | 2x 600 m³/ppm CaCO <sub>3</sub> |
| Water Usage / Regeneration | 50 L (2x)                       |
| Salt Usage / Regeneration  | 1.2 kg (2x)                     |
| Regeneration Time          | 36 min                          |
| Max. Temperature           | 40°C                            |
| Volume of resin            | 12 L (2x)                       |